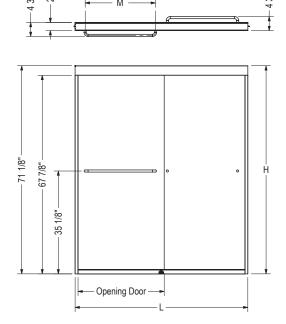

# Kameleon Sliding Shower Door 55-59 x 71 in. 8 mm

**Model number:** 

134572

**Dimensions:** 55-59" x 71" **Installation:** Alcove **Door type:** Bypass

STANDARD

| Description                 | Opening Door<br>Adjustable | М   | L<br>Adjustable | Н   |
|-----------------------------|----------------------------|-----|-----------------|-----|
| Shower Door 43"-47"x71"x8mm | 18 1/2" - 22 1/2"          | 18" | 43" - 47"       | 71" |
| Shower Door 55"-59"x71"x8mm | 23 1/2" - 27 1/2"          | 24" | 55" - 59"       | 71" |

All dimensions are approximate. Structure measurements must be verified against the unit to ensure proper fit.

| Dimensions:           |
|-----------------------|
| 55-59 x 71 in.        |
| (1397-1499 x 1803 mm) |

## **Door adjustment:**

4 in.

#### Minimum access:

23 1/2 (597 mm)

### Maximum access:

27 1/2 (597 mm)

|   | Project:        |
|---|-----------------|
|   | Contractor:     |
|   | Representative: |
|   | Date:           |
|   | Tel:            |
|   | Notes:          |
|   |                 |
| _ |                 |