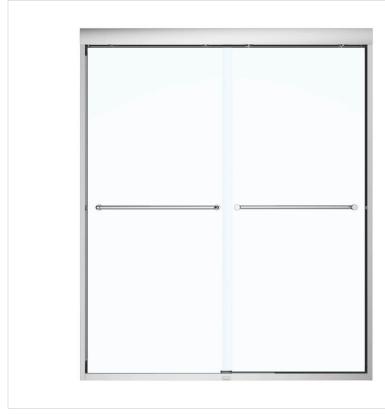

# Kameleon Sliding Shower Door 55-59 x 71 in. 8 mm

Model number: 134572

**Dimensions:** 55-59" x 71" **Installation:** Alcove **Door type:** Bypass

## Standard Features:

- Silent guide eliminates the rattling noise
- High quality rollers for smooth glide
- Safety features: header lock and panel antijump
- 8mm tempered glass and frame color choice
- Modern towel bar
- Reversible header: one side round and one side flat

#### **Product characteristics:**

- Made in North America
- Available in Multiple Finishes
- Bypass Door